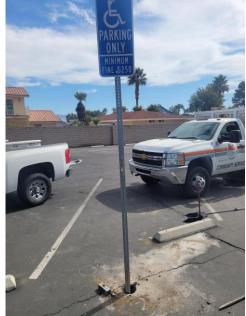

#### **Buildings:**

- Sanitized AO building, Community Building & exterior AO restrooms door handles and hard surface areas 3 times per day
- Contacted contractors for CB restroom remodel
- Installed 5 minute parking sign at AO
- Set up and tore down for the Halloween Party Event
- Replaced burnt out light bulbs in community center
- Fire extinguisher recertification
- Replaced faded signs on LPO building and gas pump