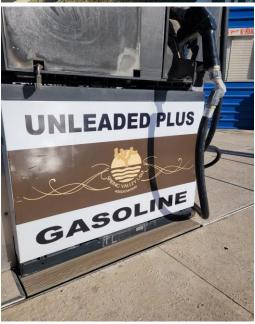

#### **Buildings:**

- Sanitized AO building, Community Building & exterior AO restrooms door handles and hard surface areas 3 times per day
- Contacted contractors for CB restroom remodel
- Installed 5 minute parking sign at AO
- Set up and tore down for the Halloween Party Event
- Replaced burnt out light bulbs in community center
- Fire extinguisher recertification
- Replaced faded signs on LPO building and gas pump