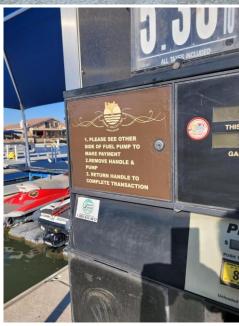

#### **Buildings:**

- Sanitized AO building, Community Building & exterior AO restrooms door handles and hard surface areas 3 times per day
- Contacted contractors for CB restroom remodel
- Installed 5 minute parking sign at AO
- Set up and tore down for the Halloween Party Event
- Replaced burnt out light bulbs in community center
- Fire extinguisher recertification
- Replaced faded signs on LPO building and gas pump