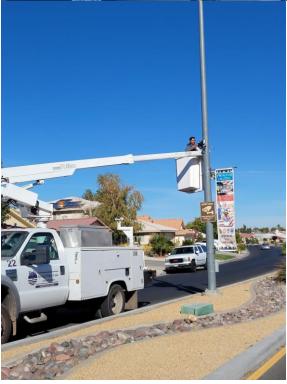

# **Grounds:**

- Decorated PSD boat for Halloween parade
- Weed abatement on greenbelt

- Changed all door codes to
- SVL buildings
- Tire disposal
- Replaced a few outdated cameras with higher resolution cameras
- Began building a new gate for the fuel tank area
- Built 20 banner holders
- Installed repeater antenna
- Cleaned up V-ditches